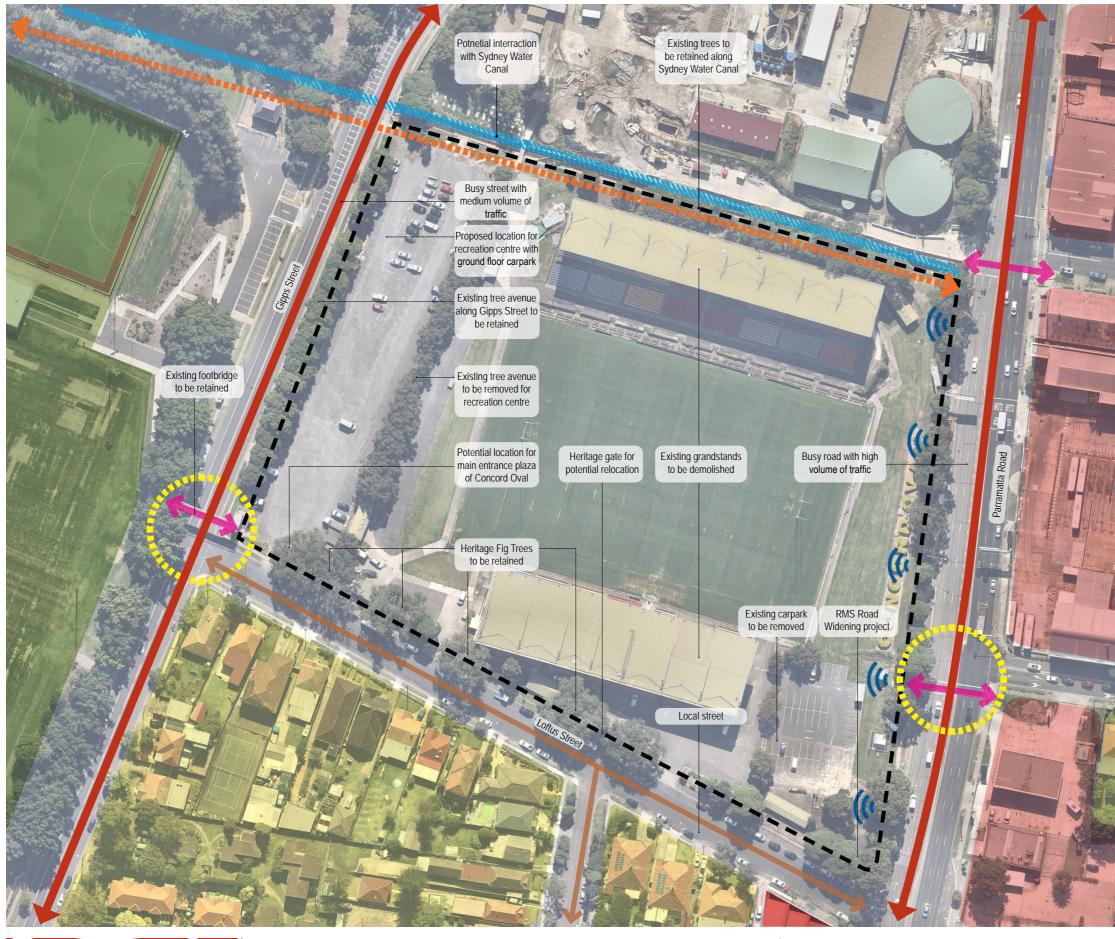

#### **DESIGN INTENT - LOFTUS STREET**

The proposed building addresses Loftus Street. An entry plaza is located on the corner of Gipps and Loftus Street. Protection of the heritage fig trees is important factor in the design of the entry plaza. The plaza will serve as a central plaza to the sports and recreation ground while also acting as the primary pedestrian entry to concord Oval. This entry point links the other sports grounds in the precinct through the existing pedestrian bridge over Gipps Street.

A smaller upper plaza, accessed via Gipps Street and the entry plaza will allow spectators to oversee the field due to its elevated position. Universal access will be provided to connect entry and upper plaza. The upper plaza is a generous size providing an opportunity for outdoor cafe seating with northern sun. An informal play space is located near the cafe in the lower entry plaza.

The vehicle access for carpark will be off Gipps Street to minimise potential traffic impacts on Loftus Street and the pedestrian entry plaza space.

The Southern pedestrian entry links to the Parramatta Road entry via a path network. Universal access will be provided to connect onto the main promenade. Lawn space is proposed in the southern entry to provide opportunities for passive activities. Key design objectives include:

- Retain heritage listed fig trees on Loftus Street
- Provide clear sense of arrival to sports precinct
- Clear identifiable plaza entries
- Universal access connections to the grandstands promenade
- Raised viewing section with urban stair amphitheatre
- Corner garden views of Parramatta road accessible via ramps and stairs
- Linking Parramatta road and Plaza entry points.

### **DESIGN INTENT - EASTERN BOUNDARY**

The existing trees along the canal will remain. This semi tree covered and grassed

area on the far side of the oval will be used as a multi-purpose space with a natural divide separating the space and sports field while allowing for seating. This multi-use turfed space can be used as a recreational space for markets, sporting warm-ups, events and an overflow car park for approximately 100 cars.

#### Key Principles include:

- Paved, grassed and shaded areas
- Outdoor furniture such as shelter and picnic setting
- Outdoor exercise equipment
- Natural strip along the existing canal to reinforce existing environment
- Raised pyramid hill with concrete seating wall to divide spaces and allow crowd seating for both directions
- Swale/ stormwater treatment before rainwater run off leaves site
- Multi-use area for markets, sporting warmups, events and an overflow car park