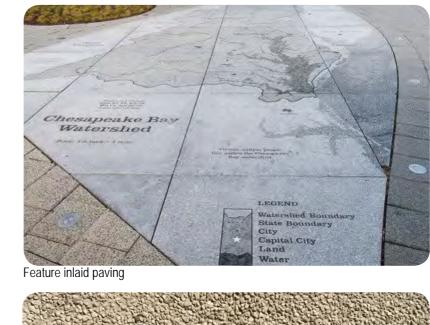

Existing asphalt carpark

New pedestrian path near Cintra Hockey Field

Concrete kerb and gutter

Feature paving pattern

Plaza paving palette

Herringbone paving pattern

Stretcher bond paving pattern

Paving - exposed agg. Concrete