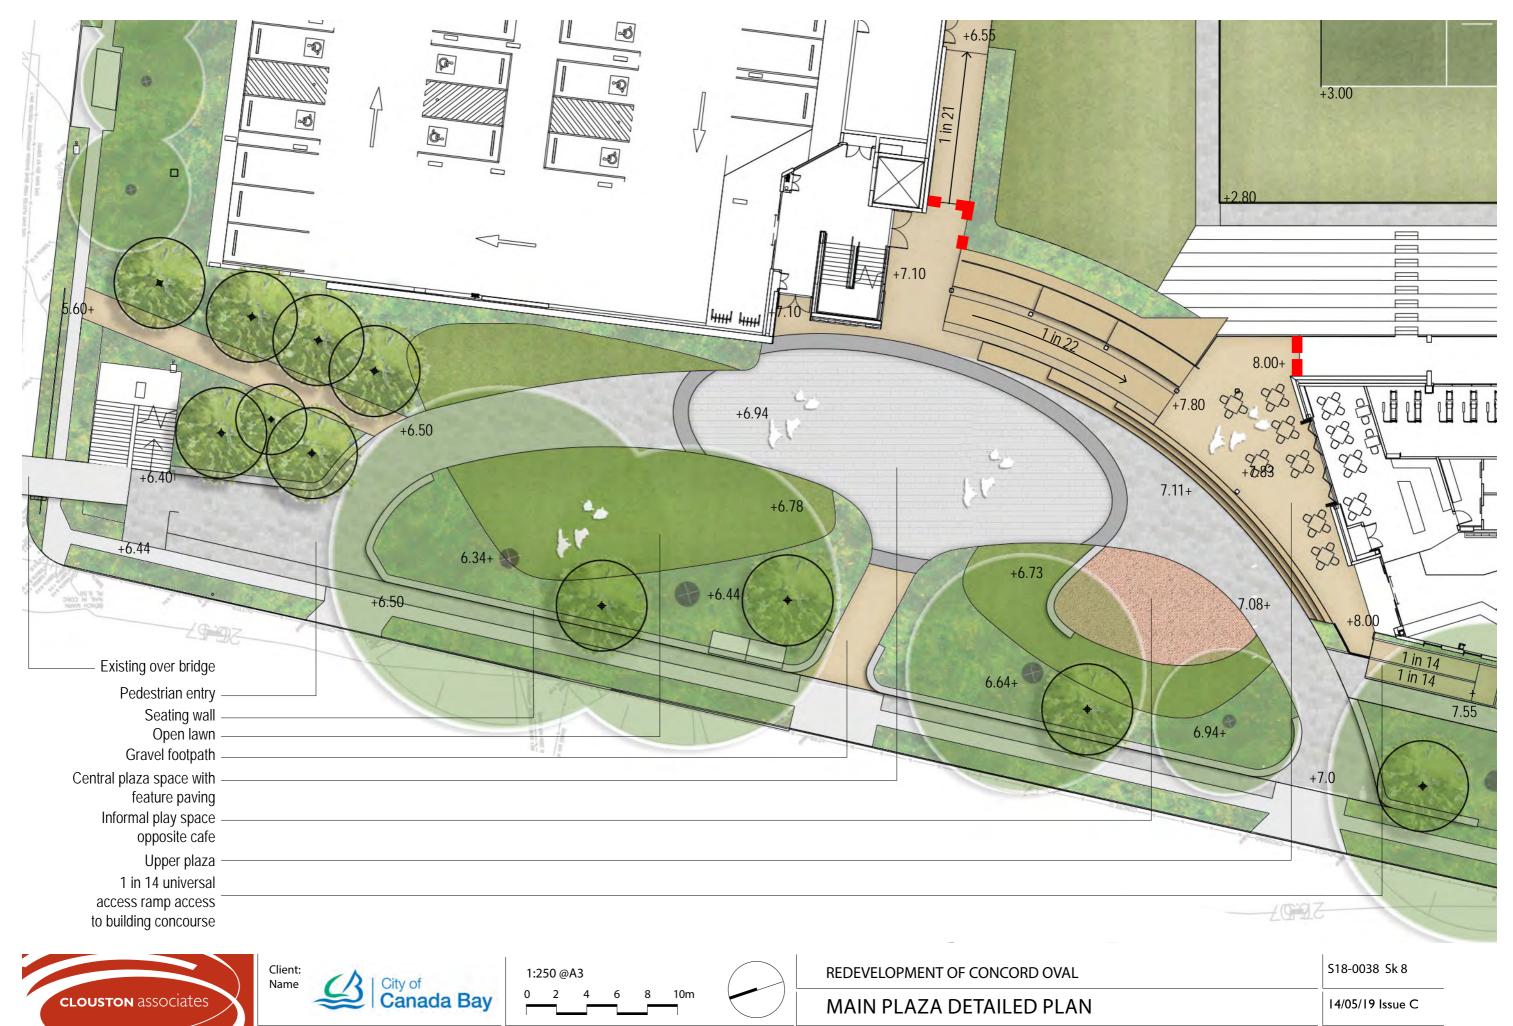

#### **DESIGN INTENT - LOFTUS STREET**

The proposed building addresses Loftus Street. An entry plaza is located on the corner of Gipps and Loftus Street. Protection of the heritage fig trees is important factor in the design of the entry plaza. The plaza will serve as a central plaza to the sports and recreation ground while also acting as the primary pedestrian entry to concord Oval. This entry point links the other sports grounds in the precinct through the existing pedestrian bridge over Gipps Street.

A smaller upper plaza, accessed via Gipps Street and the entry plaza will allow spectators to oversee the field due to its elevated position. Universal access will be provided to connect entry and upper plaza. The upper plaza is a generous size providing an opportunity for outdoor cafe seating with northern sun. An informal play space is located near the cafe in the lower entry plaza.