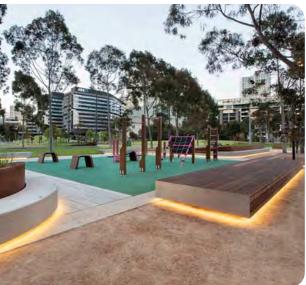

Docklands City Park Fitness Facility

The Ponds Sports Field

The Ponds Seating Wall

Turruwul Outdoor Fitness

Redfern Oval Grandstand