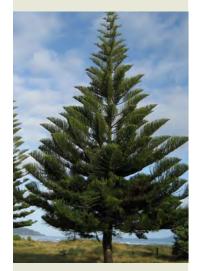

# **Feature Trees**

Fraxinus raywoodii Claret Ash

Araucaria heterophylla Norfolk Island Pine

Magnolia grandiflora 'Little Gem' Little Gem' Southern Magnolia