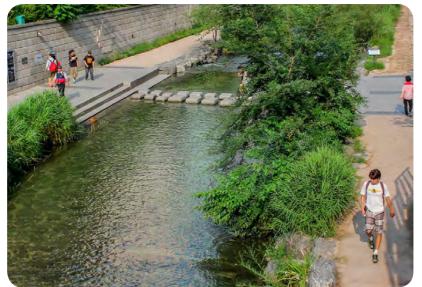

Canada Bay

City of

Docklands City Park Playground & Lighting Design

| S18-0038 Sk 10   |
|------------------|
| 14/05/19 Issue C |

The Ponds Footpath

Docklands City Park Seating & Lighting Design

Linked to the creek