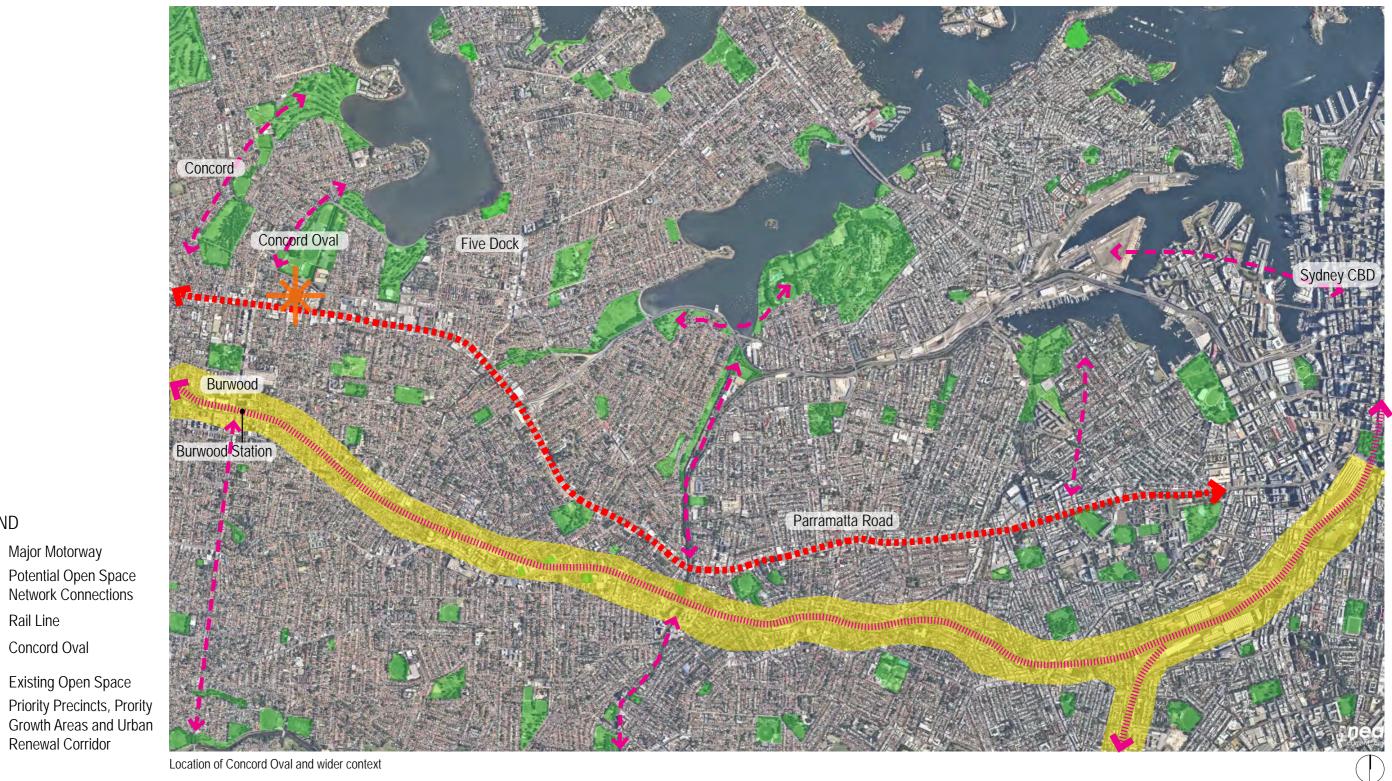

# INTRODUCTION AND DESIGN INTENT

14/05/2019 • ISSUE C

LEGEND

**C** Major Motorway

Rail Line

♦ Potential Open Space

Concord Oval

Network Connections

Existing Open Space

Renewal Corridor

S18-0038 REDEVELOPMENT OF CONCORD OVAL

#### INTRODUCTION

Concord Oval is located at the corner of Parramatta Road and Loftus Street, 11 kms west of Sydney's CBD and about 1 km from Burwood Train Station. Concord Oval has been identified as the hub of the major sport precinct in the City of Canada Bay. Additionally, Landcom, formerly known as UrbanGrowth NSW, released an Implementation Plan for Parramatta Road Corridor Urban Transformation between 2016 and 2023. Two structure plans have been proposed adjoining Concord Oval, named Burwood-Concord and Kings Bay. According to both structure plans, it is anticipated that population will grow significantly within the precincts along Parramatta Road.