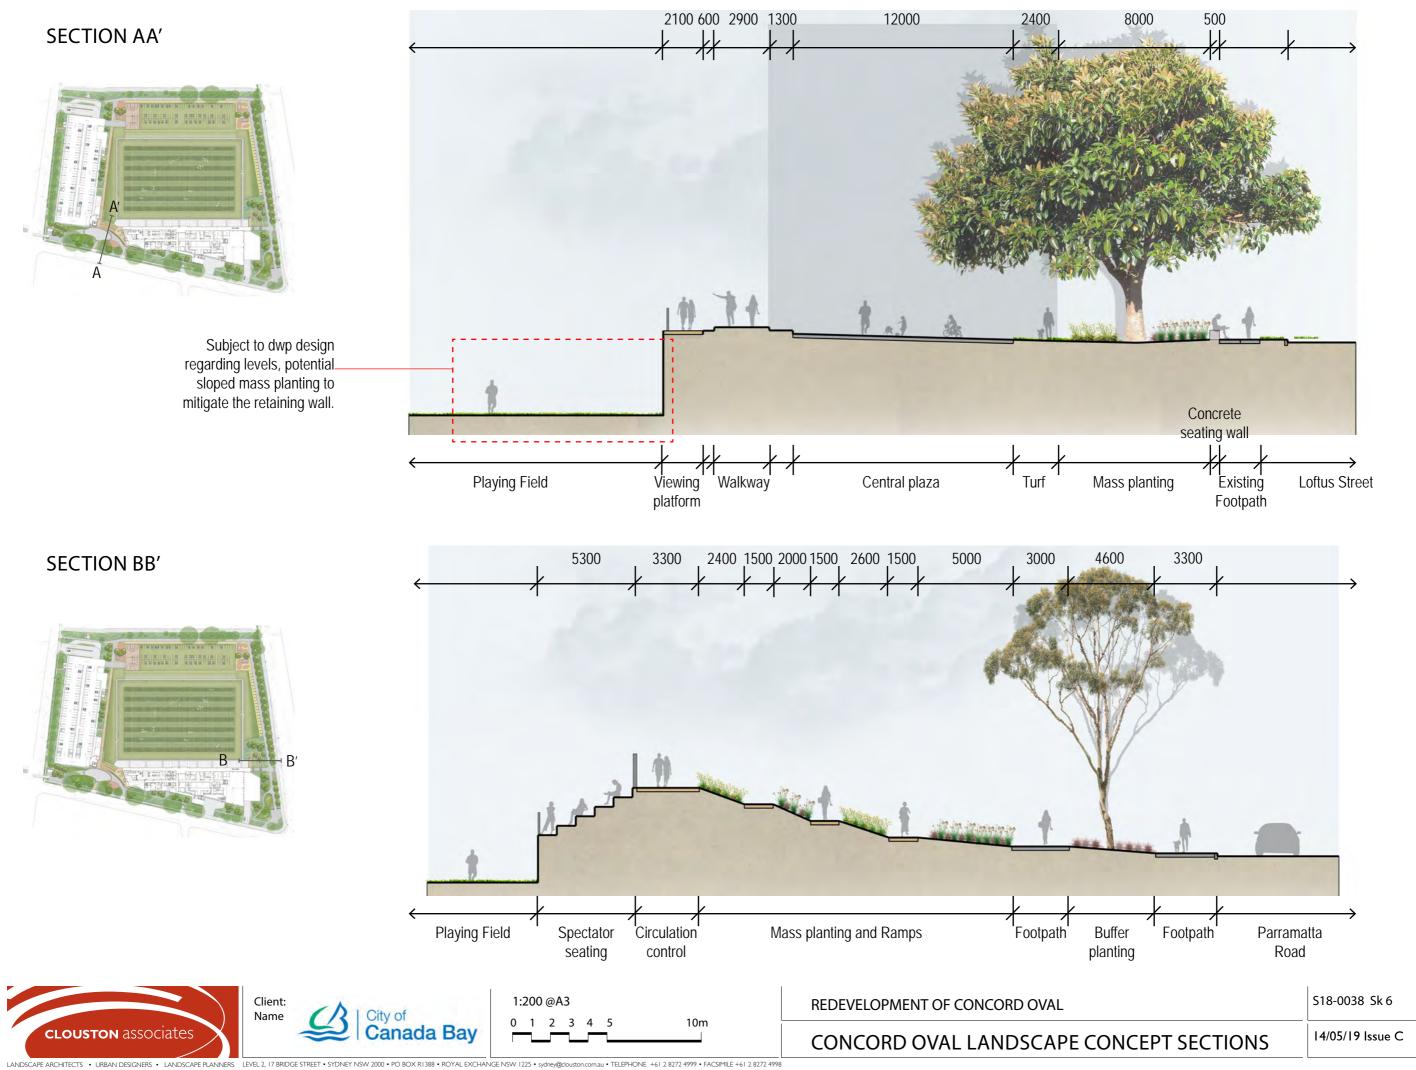

#### **DESIGN INTENT - LOFTUS STREET**

The proposed building addresses Loftus Street. An entry plaza is located on the corner of Gipps and Loftus Street. Protection of the heritage fig trees is important factor in the design of the entry plaza. The plaza will serve as a central plaza to the sports and recreation ground while also acting as the primary pedestrian entry to concord Oval. This entry point links the other sports grounds in the precinct through the existing pedestrian bridge over Gipps Street.

A smaller upper plaza, accessed via Gipps Street and the entry plaza will allow spectators to oversee the field due to its elevated position. Universal access will be provided to connect entry and upper plaza. The upper plaza is a generous size providing an opportunity for outdoor cafe seating with northern sun. An informal play space is located near the cafe in the lower entry plaza.

The vehicle access for carpark will be off Gipps Street to minimise potential traffic impacts on Loftus Street and the pedestrian entry plaza space.

The Southern pedestrian entry links to the Parramatta Road entry via a path network. Universal access will be provided to connect onto the main promenade. Lawn space is proposed in the southern entry to provide opportunities for passive activities. Key design objectives include:

- Retain heritage listed fig trees on Loftus Street
- Provide clear sense of arrival to sports precinct
- Clear identifiable plaza entries
- Universal access connections to the grandstands promenade
- Raised viewing section with urban stair amphitheatre
- Corner garden views of Parramatta road accessible via ramps and stairs
- Linking Parramatta road and Plaza entry points.

### **DESIGN INTENT - EASTERN BOUNDARY**

The existing trees along the canal will remain. This semi tree covered and grassed

area on the far side of the oval will be used as a multi-purpose space with a natural divide separating the space and sports field while allowing for seating. This multi-use turfed space can be used as a recreational space for markets, sporting warm-ups, events and an overflow car park for approximately 100 cars.

#### Key Principles include:

- Paved, grassed and shaded areas
- Outdoor furniture such as shelter and picnic setting
- Outdoor exercise equipment
- Natural strip along the existing canal to reinforce existing environment
- Raised pyramid hill with concrete seating wall to divide spaces and allow crowd seating for both directions
- Swale/ stormwater treatment before rainwater run off leaves site
- Multi-use area for markets, sporting warmups, events and an overflow car park