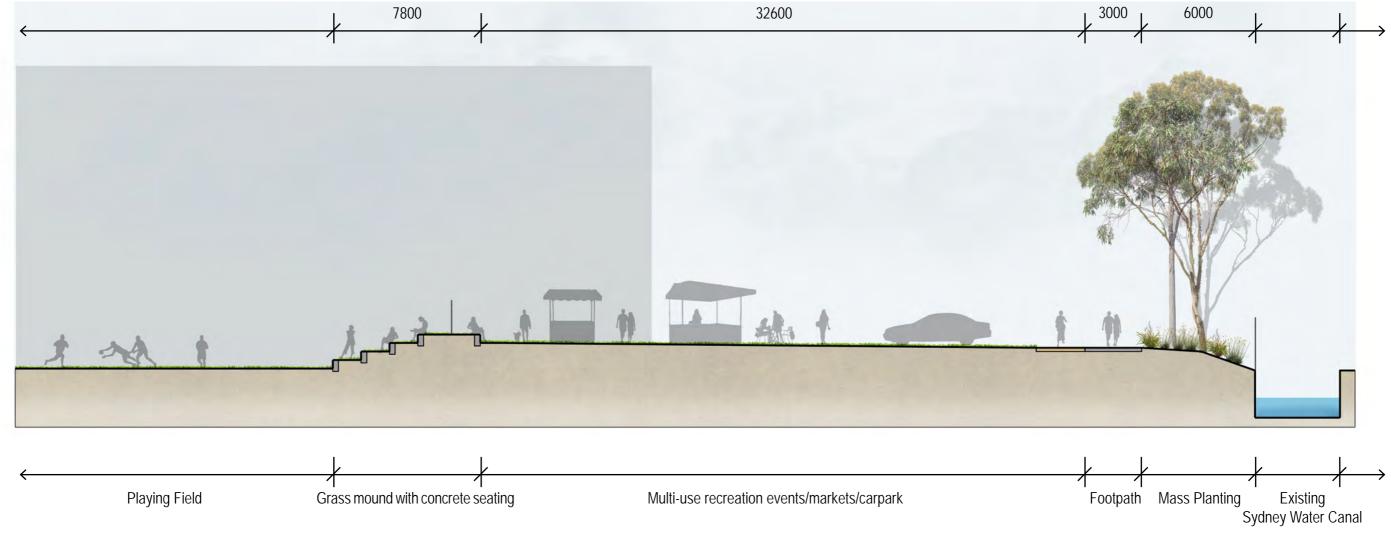

### **DESIGN INTENT - EASTERN BOUNDARY**

The existing trees along the canal will remain. This semi tree covered and grassed

area on the far side of the oval will be used as a multi-purpose space with a natural divide separating the space and sports field while allowing for seating. This multi-use turfed space can be used as a recreational space for markets, sporting warm-ups, events and an overflow car park for approximately 100 cars.

#### Key Principles include:

- Paved, grassed and shaded areas
- Outdoor furniture such as shelter and picnic setting
- Outdoor exercise equipment
- Natural strip along the existing canal to reinforce existing environment
- Raised pyramid hill with concrete seating wall to divide spaces and allow crowd seating for both directions
- Swale/ stormwater treatment before rainwater run off leaves site
- Multi-use area for markets, sporting warmups, events and an overflow car park