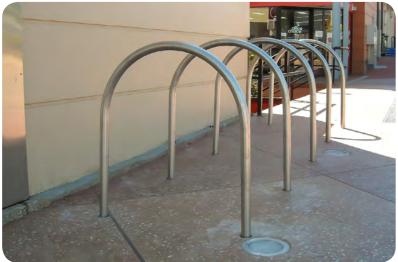

S18-0038 Sk 12

Bicycle racks

Refuse and recycling bins

Feature bollard

Seating

Bench seating

Bench seating

Opportunity for artwork in play

Bollards

REDEVELOPMENT OF CONCORD OVAL

INDICATIVE FURNITURE AND POTENTIAL ARTWORKS

LANDSCAPE ARCHITECTS • URBAN DESIGNERS • LANDSCAPE PLANNERS LEVEL 2, 17 BRIDGE STREET • SYDNEY NSW 2000 • PO BOX R1388 • ROYAL EXCHANGE NSW 1225 • sydney@douston.com.au • TELEPHONE +61 2 8272 4999 • FACSIMILE +61 2 8272 4999