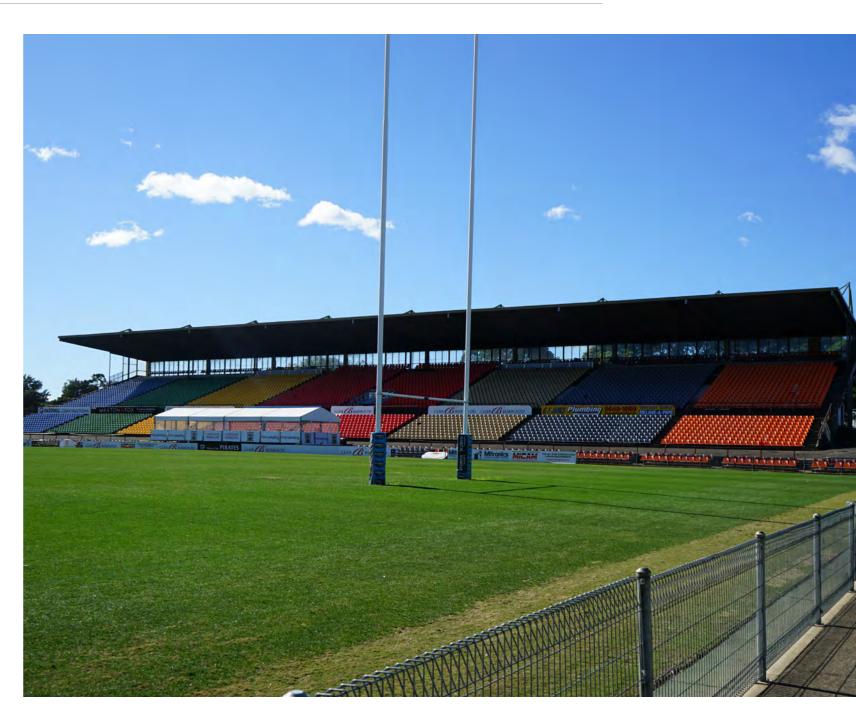

| -         |

Note: this document is preliminary unless validated.

# REDEVELOPMENT OF CONCORD OVAL DEVELOPMENT APPLICATION



## TABLE OF CONTENTS

| Title                             | page  |
|-----------------------------------|-------|
| TABLE OF CONTENTS                 | 1     |
|                                   |       |
| 1. INTRODUCTION AND DESIGN INTENT | 2     |
| 2. SITE ANALYSIS                  | 4     |
| 3. CONCEPT MASTER PLAN            | 5     |
| 4. SECTIONS                       | 6-7   |
| 5. DETAILED PLANS                 | 8-9   |
| 6. CHARACTER IMAGES               | 10-11 |
| 7. INDICATIVE MATERIALS           | 12    |
| 8. INDICATIVE FURNITURE           | 13    |
| 9. INDICATIVE PLANT PALETTE       | 14    |
| 10. INDICATIVE PLANT SCHEDULE     | 15    |



Existing eastern grandstand at Concord Oval

### **CLOUSTON** associates

# INTRODUCTION AND DESIGN INTENT



14/05/2019 • ISSUE C

LEGEND

**C** Major Motorway

Rail Line

♦ Potential Open Space

Concord Oval

Network Connections

Existing Open Space

Renewal Corridor

S18-0038 REDEVELOPMENT OF CONCORD OVAL

# INTRODUCTION AND DESIGN INTENT

#### INTRODUCTION

Concord Oval is located at the corner of Parramatta Road and Loftus Street, 11 kms west of Sydney's CBD and about 1 km from Burwood Train Station. Concord Oval has been identified as the hub of the major sport precinct in the City of Canada Bay. Additionally, Landcom, formerly known as UrbanGrowth NSW, released an Implementation Plan for Parramatta Road Corridor Urban Transformation between 2016 and 2023. Two structure plans have