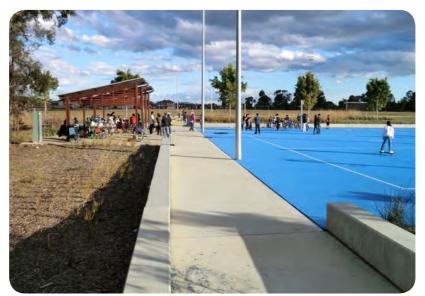

### **DESIGN INTENT - EASTERN BOUNDARY**

The existing trees along the canal will remain. This semi tree covered and grassed

area on the far side of the oval will be used as a multi-purpose space with a natural divide separating the space and sports field while allowing for seating. This multi-use turfed space can be used as a recreational space for markets, sporting warm-ups, events and an overflow car park for approximately 100 cars.

#### Key Principles include:

- Paved, grassed and shaded areas
- Outdoor furniture such as shelter and picnic setting
- Outdoor exercise equipment
- Natural strip along the existing canal to reinforce existing environment
- Raised pyramid hill with concrete seating wall to divide spaces and allow crowd seating for both directions
- Swale/ stormwater treatment before rainwater run off leaves site
- Multi-use area for markets, sporting warmups, events and an overflow car park