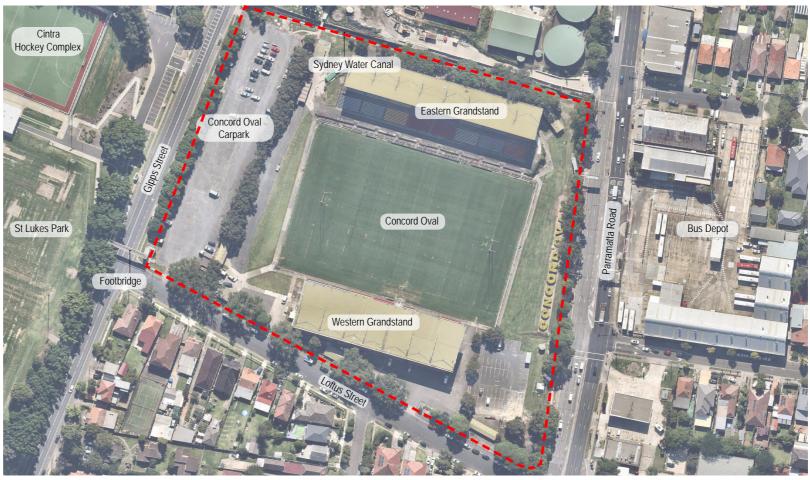

#### INTRODUCTION

Concord Oval is located at the corner of Parramatta Road and Loftus Street, 11 kms west of Sydney's CBD and about 1 km from Burwood Train Station. Concord Oval has been identified as the hub of the major sport precinct in the City of Canada Bay. Additionally, Landcom, formerly known as UrbanGrowth NSW, released an Implementation Plan for Parramatta Road Corridor Urban Transformation between 2016 and 2023. Two structure plans have been proposed adjoining Concord Oval, named Burwood-Concord and Kings Bay. According to both structure plans, it is anticipated that population will grow significantly within the precincts along Parramatta Road.

Concord Oval was developed in 1985 as a match venue for the 1987 Rugby World Cup. Since then the playing surface has been well utilised by local sporting clubs. However, the associated spectator facilities are under-utilised and are now somewhat redundant given other venues in Sydney. Clubs currently utilising the playing fields and associated fields are West Tigers Rugby League Club and West Harbour Ruby Club.

### **DESIGN INTENT - EASTERN BOUNDARY**

The existing trees along the canal will remain. This semi tree covered and grassed

area on the far side of the oval will be used as a multi-purpose space with a natural divide separating the space and sports field while allowing for seating. This multi-use turfed space can be used as a recreational space for markets, sporting warm-ups, events and an overflow car park for approximately 100 cars.