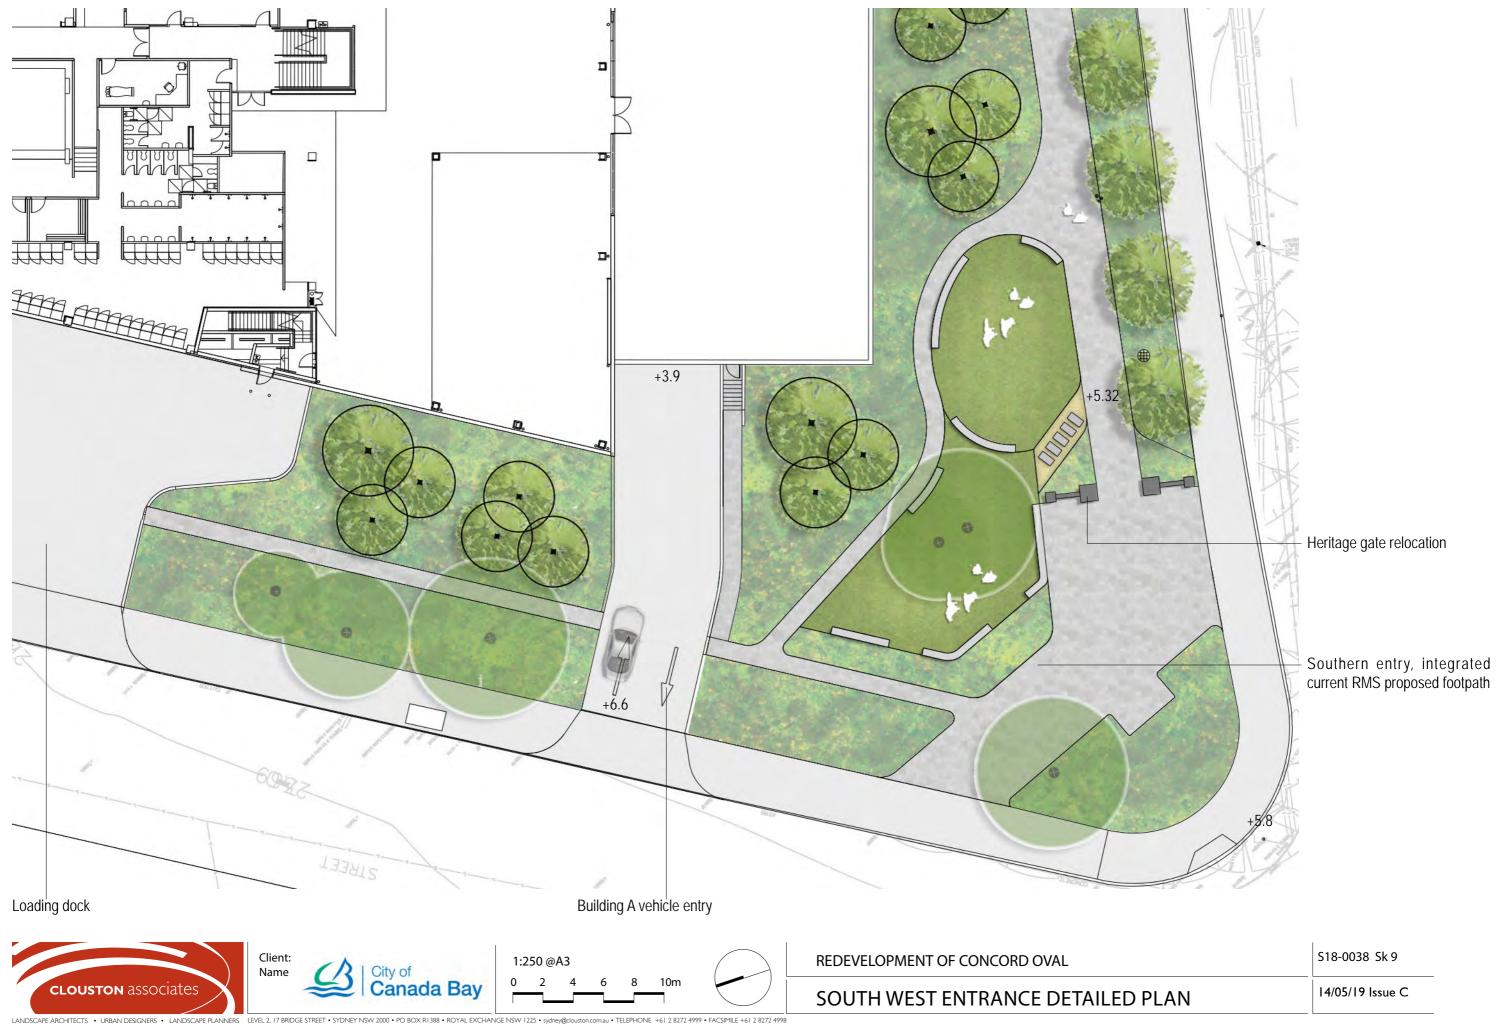

The vehicle access for carpark will be off Gipps Street to minimise potential traffic impacts on Loftus Street and the pedestrian entry plaza space.

The Southern pedestrian entry links to the Parramatta Road entry via a path network. Universal access will be provided to connect onto the main promenade. Lawn space is proposed in the southern entry to provide opportunities for passive activities. Key design objectives include:

- Retain heritage listed fig trees on Loftus Street
- Provide clear sense of arrival to sports precinct
- Clear identifiable plaza entries
- Universal access connections to the grandstands promenade
- Raised viewing section with urban stair amphitheatre
- Corner garden views of Parramatta road accessible via ramps and stairs
- Linking Parramatta road and Plaza entry points.