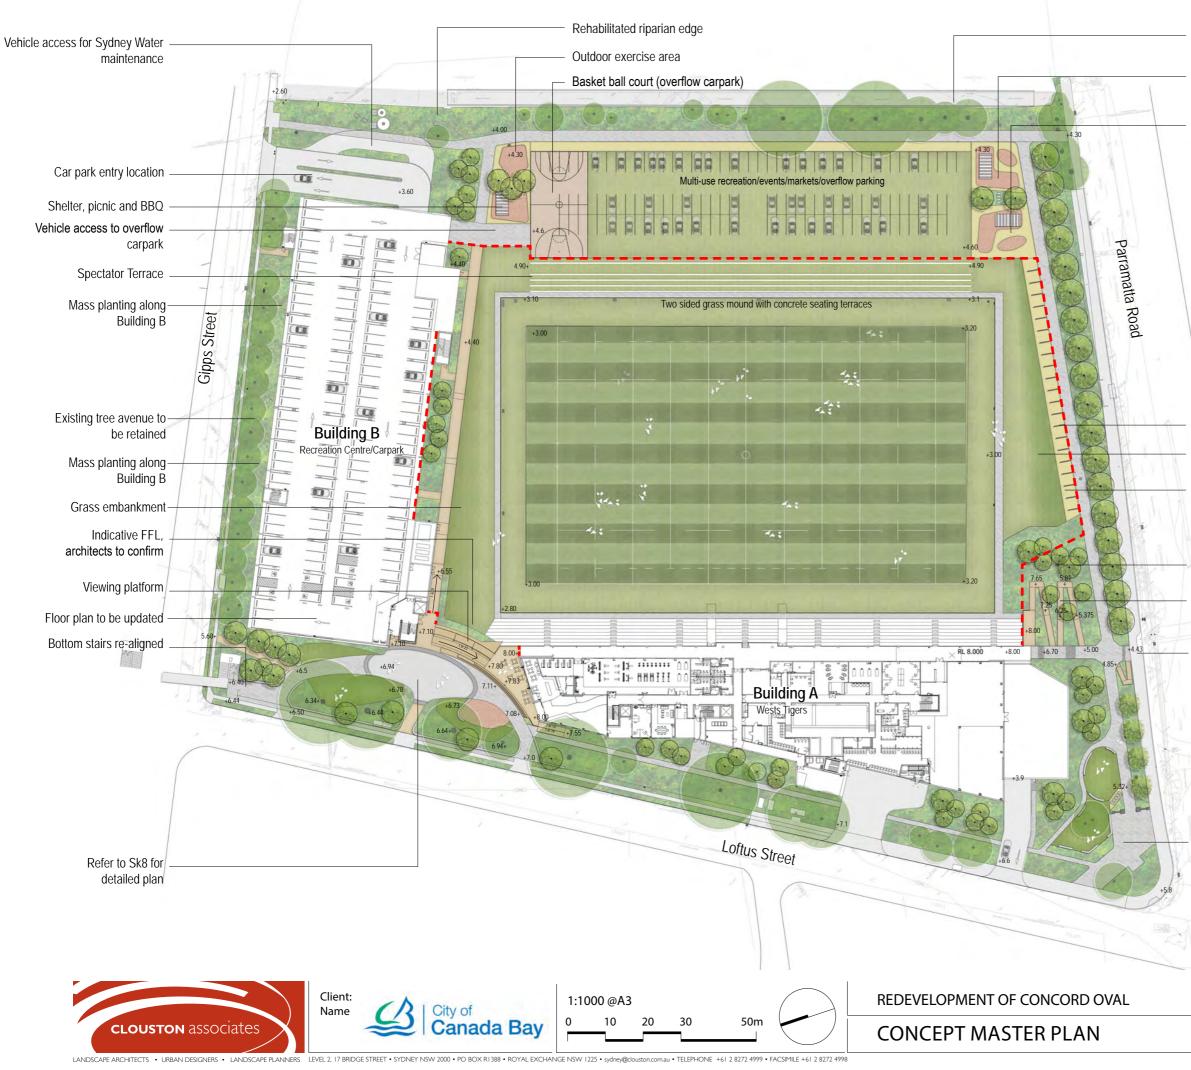

This report has been commissioned by the City of Canada Bay for the preparation of concept design and the construction documentation for the redevelopment Concord Oval, to include:

- A new building and grandstands for West Tigers and West Harbour •
- A recreational centre with courts and gymnasium
- Approximate 300 car park spaces (including 100 overflow car park spaces)
- Multi-use open lawn for recreation/ event markets/ overflow parking
- Two sided grass mound/ seating terraces
- Shelter, picnic and BBQ

#### **DESIGN INTENT - LOFTUS STREET**

The proposed building addresses Loftus Street. An entry plaza is located on the corner of Gipps and Loftus Street. Protection of the heritage fig trees is important factor in the design of the entry plaza. The plaza will serve as a central plaza to the sports and recreation ground while also acting as the primary pedestrian entry to concord Oval. This entry point links the other sports grounds in the precinct through the existing pedestrian bridge over Gipps Street.

A smaller upper plaza, accessed via Gipps Street and the entry plaza will allow spectators to oversee the field due to its elevated position. Universal access will be provided to connect entry and upper plaza. The upper plaza is a generous size providing an opportunity for outdoor cafe seating with northern sun. An informal play space is located near the cafe in the lower entry plaza.

### **DESIGN INTENT - EASTERN BOUNDARY**

The existing trees along the canal will remain. This semi tree covered and grassed

area on the far side of the oval will be used as a multi-purpose space with a natural divide separating the space and sports field while allowing for seating. This multi-use turfed space can be used as a recreational space for markets, sporting warm-ups, events and an overflow car park for approximately 100 cars.

#### Key Principles include:

- Paved, grassed and shaded areas
- Outdoor furniture such as shelter and picnic setting
- Outdoor exercise equipment
- Natural strip along the existing canal to reinforce existing environment
- Raised pyramid hill with concrete seating wall to divide spaces and allow crowd seating for both directions
- Swale/ stormwater treatment before rainwater run off leaves site
- Multi-use area for markets, sporting warmups, events and an overflow car park